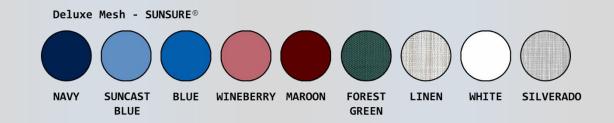

## Features:

- 3" Never-Rust twin wheel casters, all locking
- Seat is removable for cleaning
- Extended push bar for easier maneuvering
- Available in Confetti Stripe (shown) and 9 additional Sunsure<sup>®</sup> mesh colors